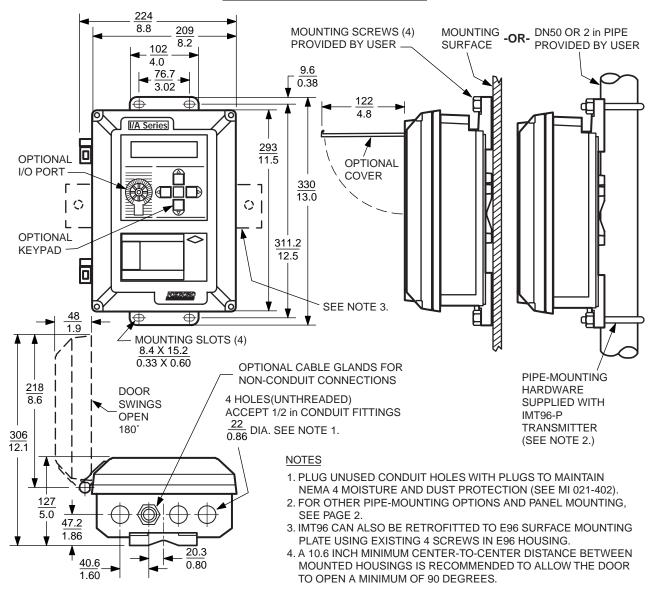

## I/A Series<sup>®</sup> MagEXPERT Flow Transmitters Model IMT96

**Dimensional** 

SURFACE AND PIPE MOUNTING

For dimensional information specific to your sales order, refer to Certified Dimensional Prints (CDPs) which can be ordered from your Foxboro Sales Office or authorized factory representative.