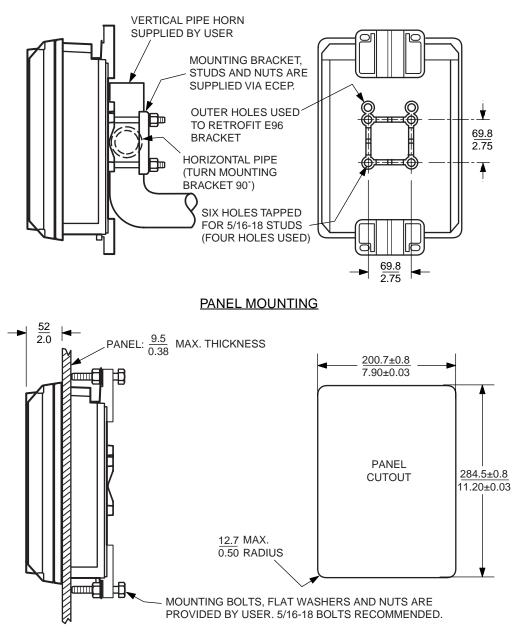

## MOUNTING TO VERTICAL HORN OR HORIZONTAL PIPE

NOTE: FOR TRANSMITTER DIMENSIONS, SEE PAGE 1.