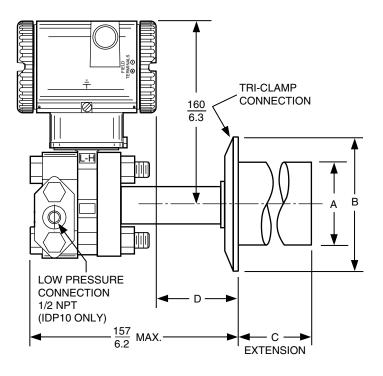

## **PSSST Sanitary Tank Spud Direct Mounted Pressure Seals**

## For use with I/A Series<sup>®</sup> Pressure Transmitters Models IDP10 and IGP20

(For transmitter dimensions, refer to the transmitter Dimensional Print.)

PRESSURE SEAL DIMENSIONS

|                  | Extension | Dimensions           |                      |                    |                   |
|------------------|-----------|----------------------|----------------------|--------------------|-------------------|
| Tank Spud Size   | (nominal) | Α                    | В                    | С                  | D                 |
| 2-in (Mini Spud) | 1 1/2 in  | 54.1 mm<br>(2.13 in) | 77.5 mm<br>(3.05 in) | 38.1 mm (1.50 in)  | 30 mm<br>(1.2 in) |
|                  | 6 in      |                      |                      | 152.4 mm (6.00 in) |                   |
|                  | 9 in      |                      |                      | 228.6 mm (9.00 in) |                   |
| 4-in (Std Spud)  | 2 in      | 100.1 mm             | 132.6 mm             | 53.3 mm (2.10 in)  | 56 mm             |
|                  | 6 in      | (3.94 in)            | (5.22 in)            | 154.9 mm (6.10 in) | (2.2 in)          |

For dimensional information specific to your sales order, refer to Certified Dimensional Prints (CDPs) which can be ordered from your Foxboro Sales Office or authorized factory representative.

|                    | Tank Spud       | Dimensions         |                    |                    |  |
|--------------------|-----------------|--------------------|--------------------|--------------------|--|
| Tank Spud Size     | Description     | Α                  | В                  | С                  |  |
| 2-in Mini Spud     | 1 1/2 inch Ext. | 38.1 mm (1.50 in)  | 77.5 mm (3.05 in)  | 94.7 mm (3.73 in)  |  |
|                    | 6 inch Ext.     | 152.4 mm (6.00 in) | 77.5 mm (3.05 in)  | 94.7 mm (3.73 in)  |  |
|                    | 9 inch Ext.     | 228.6 mm (9.00 in) | 77.5 mm (3.05 in)  | 94.7 mm (3.73 in)  |  |
| 4-in Standard Spud | 2 inch Ext.     | ` ,                | 132.6 mm (5.22 in) | ` ,                |  |
|                    | 6 inch Ext.     | 154.9 mm (6.10 in) | 132.6 mm (5.22 in) | 151.9 mm (5.98 in) |  |