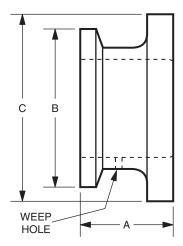

For dimensional information specific to your sales order, refer to Certified Dimensional Prints (CDPs) which can be ordered from your Foxboro Sales Office or authorized factory representative.

|                    | Tank Spud       | Dimensions         |                    |                    |  |
|--------------------|-----------------|--------------------|--------------------|--------------------|--|
| Tank Spud Size     | Description     | Α                  | В                  | С                  |  |
| 2-in Mini Spud     | 1 1/2 inch Ext. | 38.1 mm (1.50 in)  | 77.5 mm (3.05 in)  | 94.7 mm (3.73 in)  |  |
|                    | 6 inch Ext.     | 152.4 mm (6.00 in) | 77.5 mm (3.05 in)  | 94.7 mm (3.73 in)  |  |
|                    | 9 inch Ext.     | 228.6 mm (9.00 in) | 77.5 mm (3.05 in)  | 94.7 mm (3.73 in)  |  |
| 4-in Standard Spud | 2 inch Ext.     | ` ,                | 132.6 mm (5.22 in) | ` ,                |  |
|                    | 6 inch Ext.     | 154.9 mm (6.10 in) | 132.6 mm (5.22 in) | 151.9 mm (5.98 in) |  |