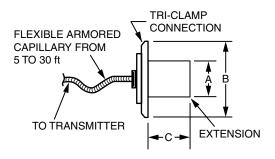

## PRESSURE SEAL DIMENSIONS

|                  | Extension | Dimensions         |                    |                    |
|------------------|-----------|--------------------|--------------------|--------------------|
| Tank Spud Size   | (nominal) | Α                  | В                  | С                  |
| 2-in (Mini Spud) | 1 1/2 in  | 54.1 mm (2.13 in)  | 77.5 mm (3.05 in)  | 38.1 mm (1.50 in)  |
|                  | 6 in      |                    |                    | 152.4 mm (6.00 in) |
|                  | 9 in      |                    |                    | 228.6 mm (9.00 in) |
| 4-in (Std Spud)  | 2 in      | 100.1 mm (3.94 in) | 132.6 mm (5.22 in) | 53.3 mm (2.10 in)  |
|                  | 6 in      |                    |                    | 154.9 mm (6.10 in) |

For dimensional information specific to your sales order, refer to Certified Dimensional Prints (CDPs) which can be ordered from your Foxboro Sales Office or authorized factory representative.

|                    | Tank Spud       | Dimensions         |                    |                    |
|--------------------|-----------------|--------------------|--------------------|--------------------|
| Tank Spud Size     | Description     | Α                  | В                  | С                  |
| 2-in Mini Spud     | 1 1/2 inch Ext. | 38.1 mm (1.50 in)  | 77.5 mm (3.05 in)  | 94.7 mm (3.73 in)  |
|                    | 6 inch Ext.     | 152.4 mm (6.00 in) | 77.5 mm (3.05 in)  | 94.7 mm (3.73 in)  |
|                    | 9 inch Ext.     | 228.6 mm (9.00 in) | 77.5 mm (3.05 in)  | 94.7 mm (3.73 in)  |
| 4-in Standard Spud | 2 inch Ext.     | ` '                | 132.6 mm (5.22 in) | ` '                |
|                    | 6 inch Ext.     | 154.9 mm (6.10 in) | 132.6 mm (5.22 in) | 151.9 mm (5.98 in) |