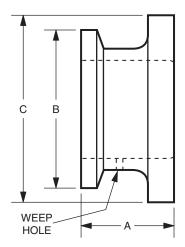

## PRESSURE SEAL DIMENSIONS

|                  | Extension | Dimensions         |                    |                    |
|------------------|-----------|--------------------|--------------------|--------------------|
| Tank Spud Size   | (nominal) | Α                  | В                  | С                  |
| 2-in (Mini Spud) | 1 1/2 in  | 54.1 mm (2.13 in)  | 77.5 mm (3.05 in)  | 38.1 mm (1.50 in)  |
|                  | 6 in      |                    |                    | 152.4 mm (6.00 in) |
|                  | 9 in      |                    |                    | 228.6 mm (9.00 in) |
| 4-in (Std Spud)  | 2 in      | 100.1 mm (3.94 in) | 132.6 mm (5.22 in) | 53.3 mm (2.10 in)  |
|                  | 6 in      |                    |                    | 154.9 mm (6.10 in) |

For dimensional information specific to your sales order, refer to Certified Dimensional Prints (CDPs) which can be ordered from your Foxboro Sales Office or authorized factory representative.

|                    | Tank Spud       | Dimensions         |                    |                    |
|--------------------|-----------------|--------------------|--------------------|--------------------|
| Tank Spud Size     | Description     | Α                  | В                  | С                  |
| 2-in Mini Spud     | 1 1/2 inch Ext. | 38.1 mm (1.50 in)  | 77.5 mm (3.05 in)  | 94.7 mm (3.73 in)  |
|                    | 6 inch Ext.     | 152.4 mm (6.00 in) | 77.5 mm (3.05 in)  | 94.7 mm (3.73 in)  |
|                    | 9 inch Ext.     | 228.6 mm (9.00 in) | 77.5 mm (3.05 in)  | 94.7 mm (3.73 in)  |
| 4-in Standard Spud | 2 inch Ext.     | ` '                | 132.6 mm (5.22 in) | ` '                |
|                    | 6 inch Ext.     | 154.9 mm (6.10 in) | 132.6 mm (5.22 in) | 151.9 mm (5.98 in) |