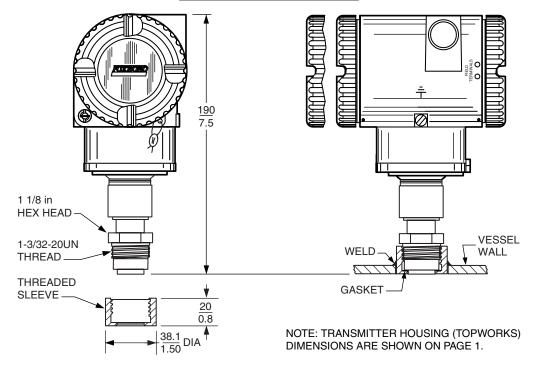

## NOMINAL 1 1/2 INCH THREADED TYPE

NOTE: TRANSMITTER HOUSING (TOPWORKS) DIMENSIONS ARE SHOWN ON PAGE 1.

33 Commercial Street Foxboro, MA 02035-2099 United States of America www.foxboro.com Inside U.S.: 1-866-746-6477 Outside U.S.: 1-508-549-2424 or contact your local Foxboro representative. Facsimile: 1-508-549-4999 Invensys, Foxboro, and I/A Series are trademarks of Invensys plc, its subsidiaries, and affiliates. All other brand names may be trademarks of their respective owners.