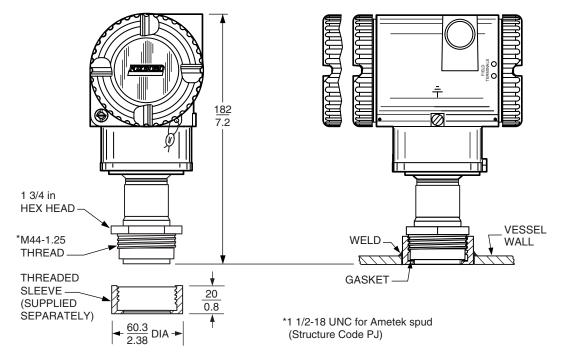

## NOMINAL 1 1/2 INCH THREADED TYPE

NOTE: TRANSMITTER HOUSING (TOPWORKS) DIMENSIONS ARE SHOWN ON PAGE 1.

33 Commercial Street Foxboro, MA 02035-2099 United States of America www.foxboro.com Inside U.S.: 1-866-746-6477 Outside U.S.: 1-508-549-2424 or contact your local Foxboro representative. Facsimile: 1-508-549-4999 Invensys, Foxboro, and I/A Series are trademarks of Invensys plc, its subsidiaries, and affiliates. All other brand names may be trademarks of their respective owners.