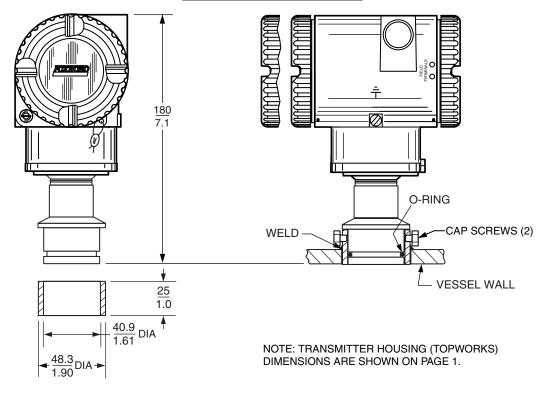

## I/A Series<sup>®</sup> Gauge and Absolute Pressure Transmitters With Pulp and Paper Process Connections





For dimensional information specific to your sales order, refer to Certified Dimensional Prints (CDPs) which can be ordered from your Foxboro Sales Office or authorized factory representative.



## NOMINAL 1 1/2 INCH SLEEVE TYPE







## NOMINAL 1 1/2 INCH THREADED TYPE



NOTE: TRANSMITTER HOUSING (TOPWORKS) DIMENSIONS ARE SHOWN ON PAGE 1.

33 Commercial Street Foxboro, MA 02035-2099 United States of America www.foxboro.com Inside U.S.: 1-866-746-6477 Outside U.S.: 1-508-549-2424 or contact your local Foxboro representative. Facsimile: 1-508-549-4999 Invensys, Foxboro, and I/A Series are trademarks of Invensys plc, its subsidiaries, and affiliates. All other brand names may be trademarks of their respective owners.

Copyright 2003-2005 Invensys Systems, Inc. All rights reserved

MB 190

Printed in U.S.A