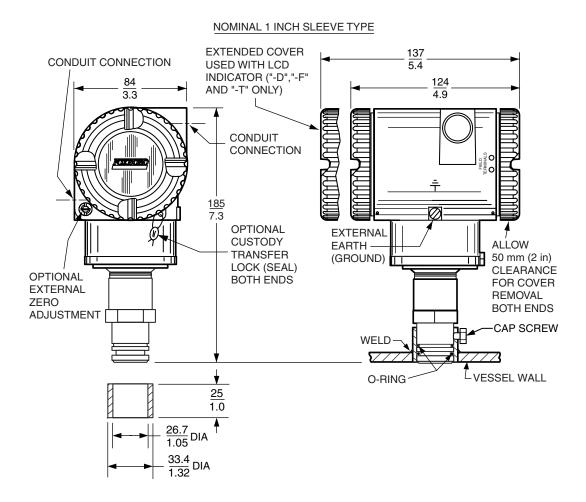

## I/A Series<sup>®</sup> Gauge and Absolute Pressure Transmitters With Pulp and Paper Process Connections

For dimensional information specific to your sales order, refer to Certified Dimensional Prints (CDPs) which can be ordered from your Foxboro Sales Office or authorized factory representative.