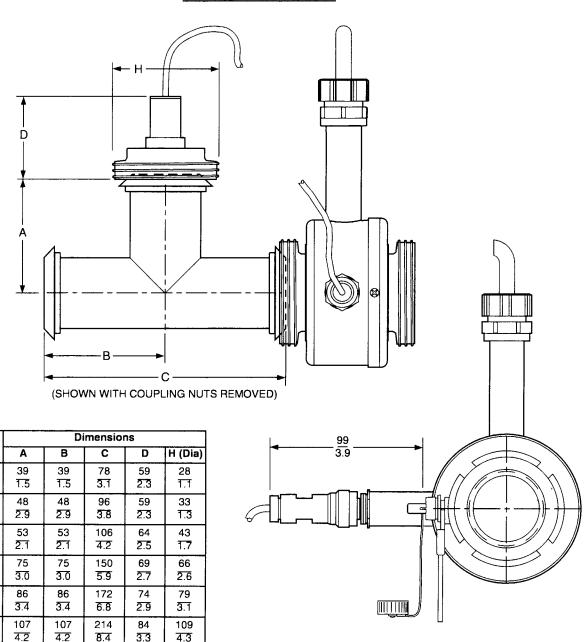

## **DIMENSIONS WITH RTD**

<sup>\*</sup>Uses reducing tee.

Nominal

Line Size

DN 10

(1/2 in)

DN 15

(3/4 in)

DN 20\*

(1 in)

DN 40\*

(1 1/2 in)

DN 50

(2 in)

DN 80\*

(3 in)