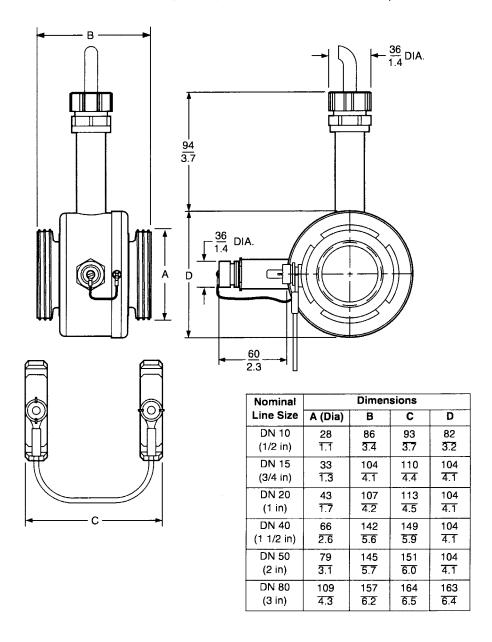

## 871FT Toroidal Flow-Through Conductivity Sensors with Metric PN 10 Sanitary End Connections per DIN 11851

NOTE: FOR DIMENSIONS WITH RTD, SEE PAGE 2.