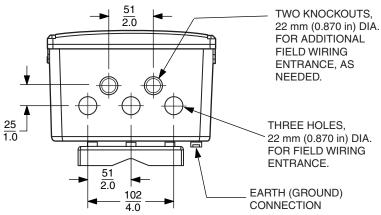

## FIELD-MOUNTED ENCLOSURE (SEE NEXT PAGE FOR ENCLOSURE MOUNTED TO A SURFACE AND PIPE)