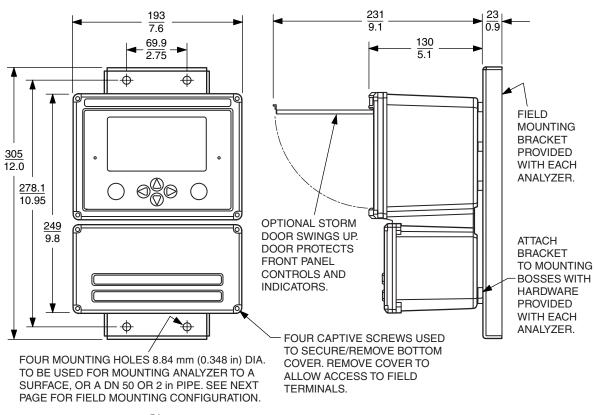

## FIELD-MOUNTED ENCLOSURE (SEE NEXT PAGE FOR ENCLOSURE MOUNTED TO A SURFACE AND PIPE)