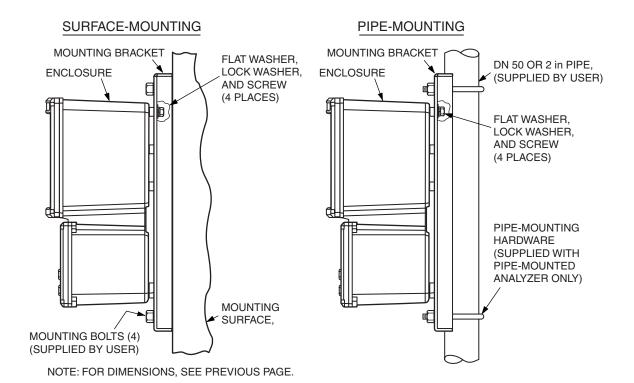

## FIELD-MOUNTED ENCLOSURE (SEE NEXT PAGE FOR ENCLOSURE MOUNTED TO A SURFACE AND PIPE)