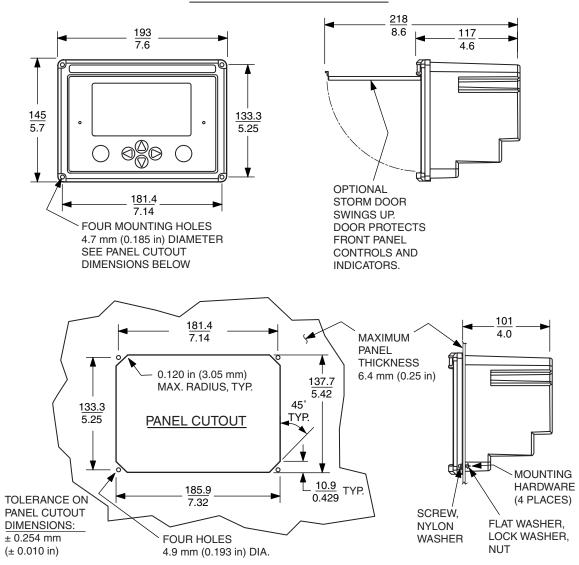

#### PANEL-MOUNTED ENCLOSURE

For dimensional information specific to your sales order, refer to Certified Dimensional Prints (CDPs) which can be ordered from your Foxboro Sales Office or authorized factory representative.