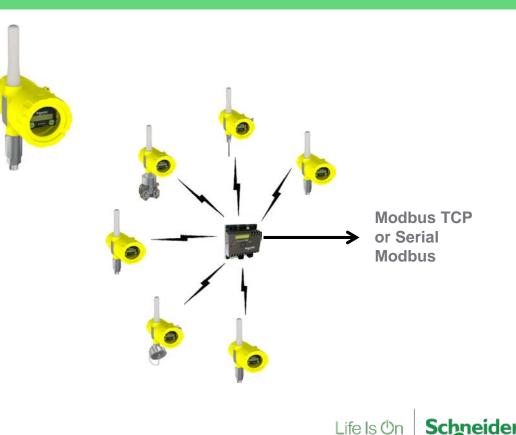

#### Accutech:

- Point to Multipoint architecture.
- 100 field units per base radio
- Long distance links (1000m+)
- Hazardous environments.
- Modbus connection from base radio.
- 3-5yr typical battery life.