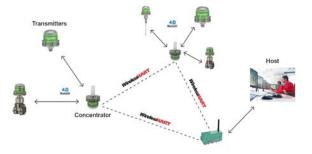

# WirelessHART<sup>®</sup> 😵 Bluetooth chneide **Central Concentrator** CC

#### **Features**

- Plant wide network capability
- 64 Gbit Flash memory storage capabilities
- Foreign EN Bluetooth support growth opportunity
- CC can handle 8 EN's
- Configurable / Readable via tablet
- 128 Bit AES encryption + FHSS technology
- NAM & ATEX Transmitters Certifications
- EN Battery life is 10 years\*
- CC Battery life is 5 years\*

#### **Central Concentrator**

#### End Node or EN