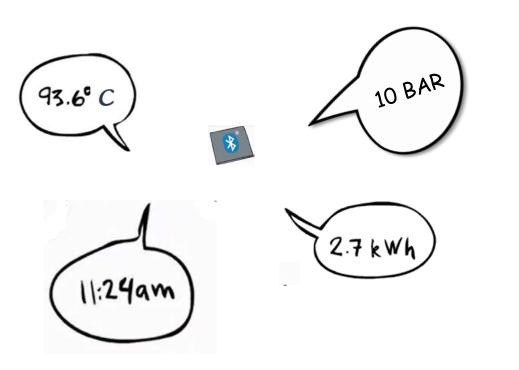

er Electric Instrument Area Network?

#### The Schneider Electric IAN (Instrument Area Network)

- IAN provides the lowest cost wireless solution without compromising performance.
- IAN is the simplest wireless network to deploy. (just 2 clicks and your connected)
- IAN has the longest battery life. (over 10 years)
- IAN uses Smart Phone, Tablet or PC for configuration. (requires no costly handheld devices)
- IAN is Secure with a 128 bit AES encryption
- IAN transmits over 65 M to the gateway
- IAN eliminates blind spots easy
- IAN uses BLE combined with WirelessHART



Life Is Or

Hybrid architecture using WirelessHART mesh networking coupled with ultra-officient BLE Instrument Area Networks



#### **BLE Has a Big Technology in a Small Footprint**





#### **BLE Can Measure Anything**





### **BLE is EASY for Business Everywhere!!!**





# Wireless Security in BLE

- Authentication Pairing and Bonding Functionality
- Integrity Digital Signatures
- Confidentiality Encryption
- Privacy Resolvable Private Addresses





# **Bluetooth Low Energy Physical Layer**



BLE operates in the ISM band (2.4 GHz spectrum), which is segmented into 40 RF channels, each separated by 2 MHz (center-to-center), as shown in the following figure:



## **Instrument Area Network - Features**



# WirelessHART<sup>®</sup> 😵 Bluetooth chneide **Central Concentrator** CC

#### **Features**

- Plant wide network capability
- 64 Gbit Flash memory storage capabilities
- Foreign EN Bluetooth support growth opportunity
- CC can handle 8 EN's
- Configurable / Readable via tablet
- 128 Bit AES encryp