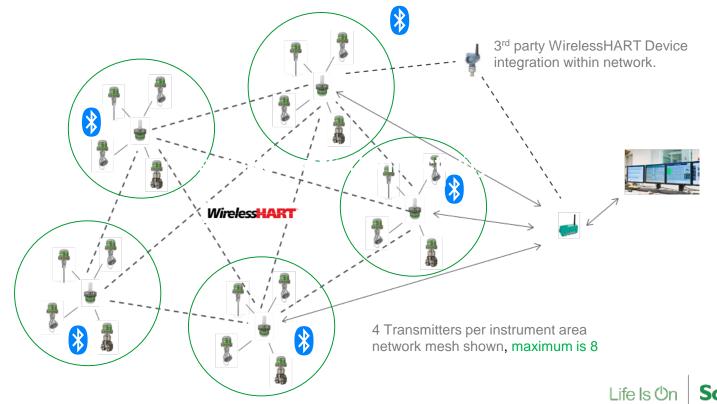

## **Mesh Network Connectivity**

hneider

ctric

#### **Features**

- Plant wide network capability
- 64 Gbit Flash memory storage capabilities
- Foreign EN Bluetooth support growth opportunity
- CC can handle 8 EN's
- Configurable / Readable via tablet
- 128 Bit AES encryption + FHSS technology
- NAM & ATEX Transmitters Certifications
- EN Battery life is 10 years\*
- CC Battery life is 5 years\*