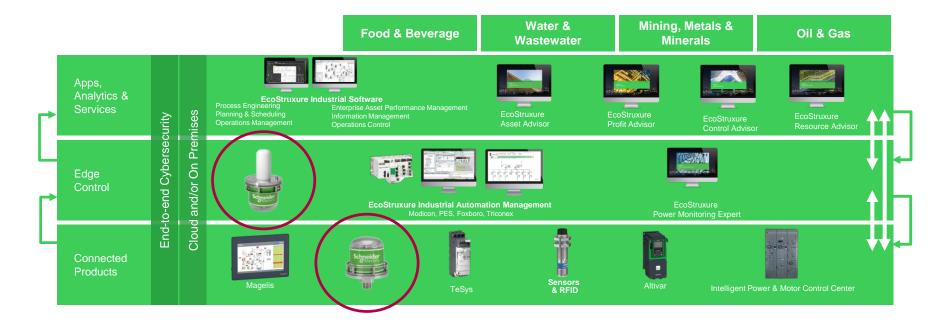

centrator** CC

#### **Features**

- Plant wide network capability
- 64 Gbit Flash memory storage capabilities
- Foreign EN Bluetooth support growth opportunity
- CC can handle 8 EN's
- Configurable / Readable via tablet
- 128 Bit AES encryption + FHSS technology
- NAM & ATEX Transmitters Certifications
- EN Battery life is 10 years\*
- CC Battery life is 5 years\*





EN

## **Instrument Area Network – The Basics**



## **Mesh Network Connectivity**



hneider

ctric

#### **Schneider Electric Wireless Information Network Solutions**

Enables Implementation of New Applications resulting in...

- Improved Business Efficiencies
- Improved Business Productivity
- Safer Businesses
- Environmentally Considerate Business
- Regulatory Compliant Business



#### How it Aligns into EcoStruxure





Schneider

Life Is On



# Life Is On Schneider