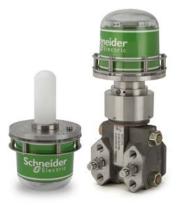

# **Instrument Area Network**

#### **Instrument Area Network**

#### The Schneider Electric IAN (Instrument Area Network)

- IAN provides the lowest cost wireless solution without compromising performance.
- IAN is the simplest wireless network to deploy. (just 2 clicks and your connected)
- IAN has the longest battery life. (over 10 years)
- IAN uses Smart Phone, Tablet or PC for configuration. (requires no costly handheld devices)
- IAN is Secure with a 128 bit AES encryption
- IAN transmits over 65 M to the gateway
- IAN eliminates blind spots easy
- IAN uses BLE combined with WirelessHART