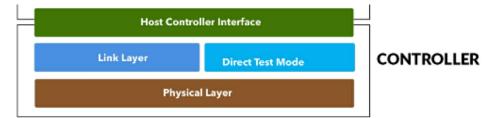

# **Bluetooth Low Energy Physical Layer**

BLE operates in the ISM band (2.4 GHz spectrum), which is segmented into 40 RF channels, each separated by 2 MHz (center-to-center), as shown in the following figure: