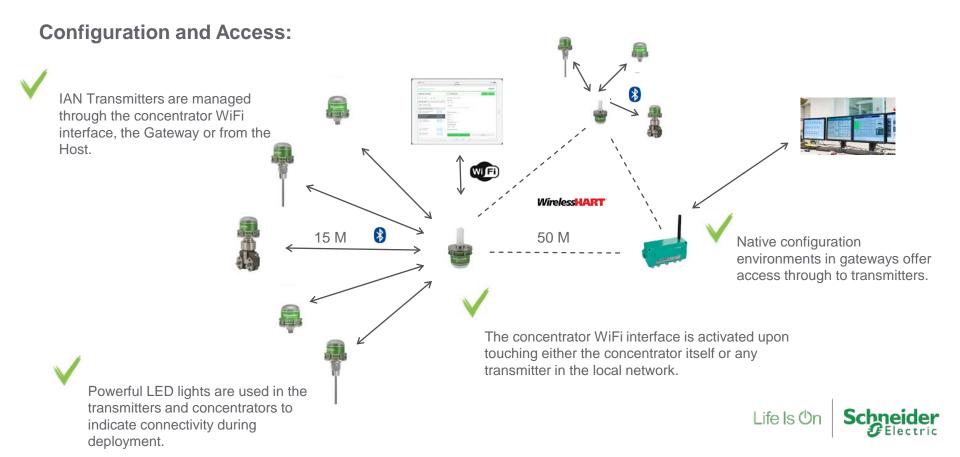

#### The Schneider Electric IAN (Instrument Area Network)

- IAN provides the lowest cost wireless solution without compromising performance.
- IAN is the simplest wireless network to deploy. (just 2 clicks and your connected)
- IAN has the longest battery life. (over 10 years)
- IAN uses Smart Phone, Tablet or PC for configuration. (requires no costly handheld devices)
- IAN is Secure with a 128 bit AES encryption
- IAN transmits over 65 M to the gateway
- IAN eliminates blind spots easy
- IAN uses BLE combined with WirelessHART

#### **Features**

- Plant wide network capability
- 64 Gbit Flash memory storage capabilities
- Foreign EN Bluetooth support growth opportunity
- CC can handle 8 EN's
- Configurable / Readable via tablet
- 128 Bit AES encryption + FHSS technology
- NAM & ATEX Transmitters Certifications
- EN Battery life is 10 years\*
- CC Battery life is 5 years\*