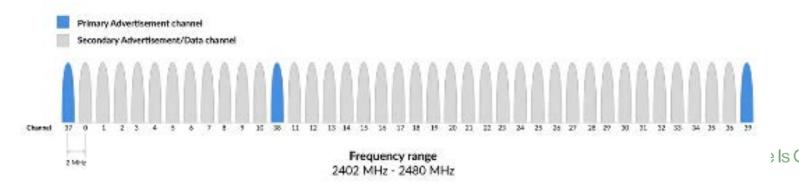

# **Bluetooth Low Energy Physical Layer**

BLE operates in the ISM band (2.4 GHz spectrum), which is segmented into 40 RF channels, each separated by 2 MHz (center-to-center), as shown in the following figure: