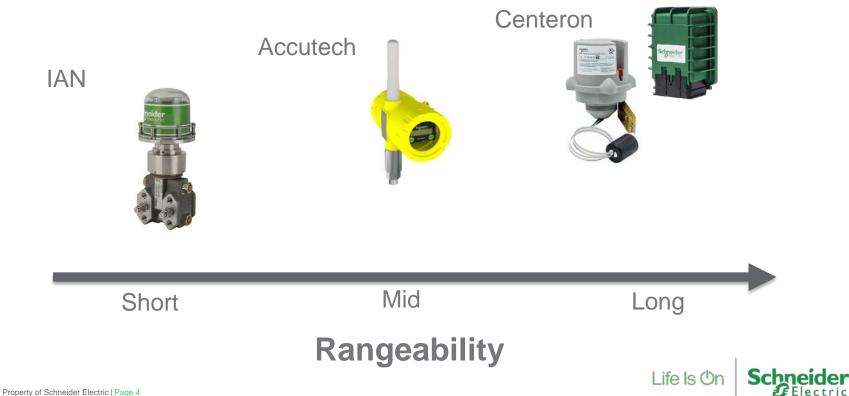

#### Accutech:

- Point to Multipoint architecture.
- 100 field units per base radio
- Long distance links (1000m+)
- Hazardous environments.
- Modbus connection from base radio.
- 3-5yr typical battery life.